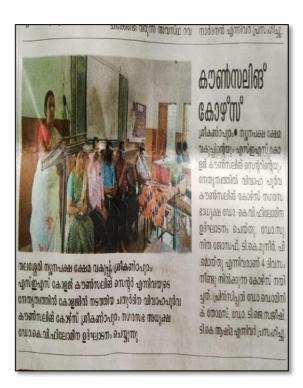

### **Pre-marital Counselling**

Counselling Centre- SES College, Sreekandapuram in collaboration with the Department of Minority Welfare Government of Kerala organized a four-day Pre-marital Counseling course. The classes led on different topics as followed by Healthy Family Relations by Sri. Moidu sir on 15/12/2021, Inter-personal Relationship by Sri. Ahammed Shareen on 16/12/2021, Family Relation by Sri. Pradeepan Maloth on 17/12/2021 and about Legal aspects of marriage on 16/12/2021.

Counseling helps to make sure a strong and healthy relationship throughout our life. Premarital counseling helps to improve a couple's relationship before marriage. Thus, a four-day pre-marital counseling programme is arranged on the college campus under the auspicious minority welfare department.