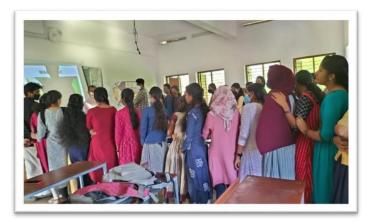

### **Pre-marital Counselling**

Counselling Centre- SES College, Sreekandapuram in collaboration with the Department of Minority Welfare Government of Kerala organized a four-day Pre-marital Counseling course. The classes led on different topics as followed by Healthy Family Relations by Sri. Moidu sir on 15/12/2021, Inter-personal Relationship by Sri. Ahammed Shareen on 16/12/2021, Family Relation by Sri. Pradeepan Maloth on 17/12/2021 and about Legal aspects of marriage on 16/12/2021.

Counseling helps to make sure a strong and healthy relationship throughout our life. Premarital counseling helps to improve a couple's relationship before marriage. Thus, a four-day pre-marital counseling programme is arranged on the college campus under the auspicious minority welfare department.